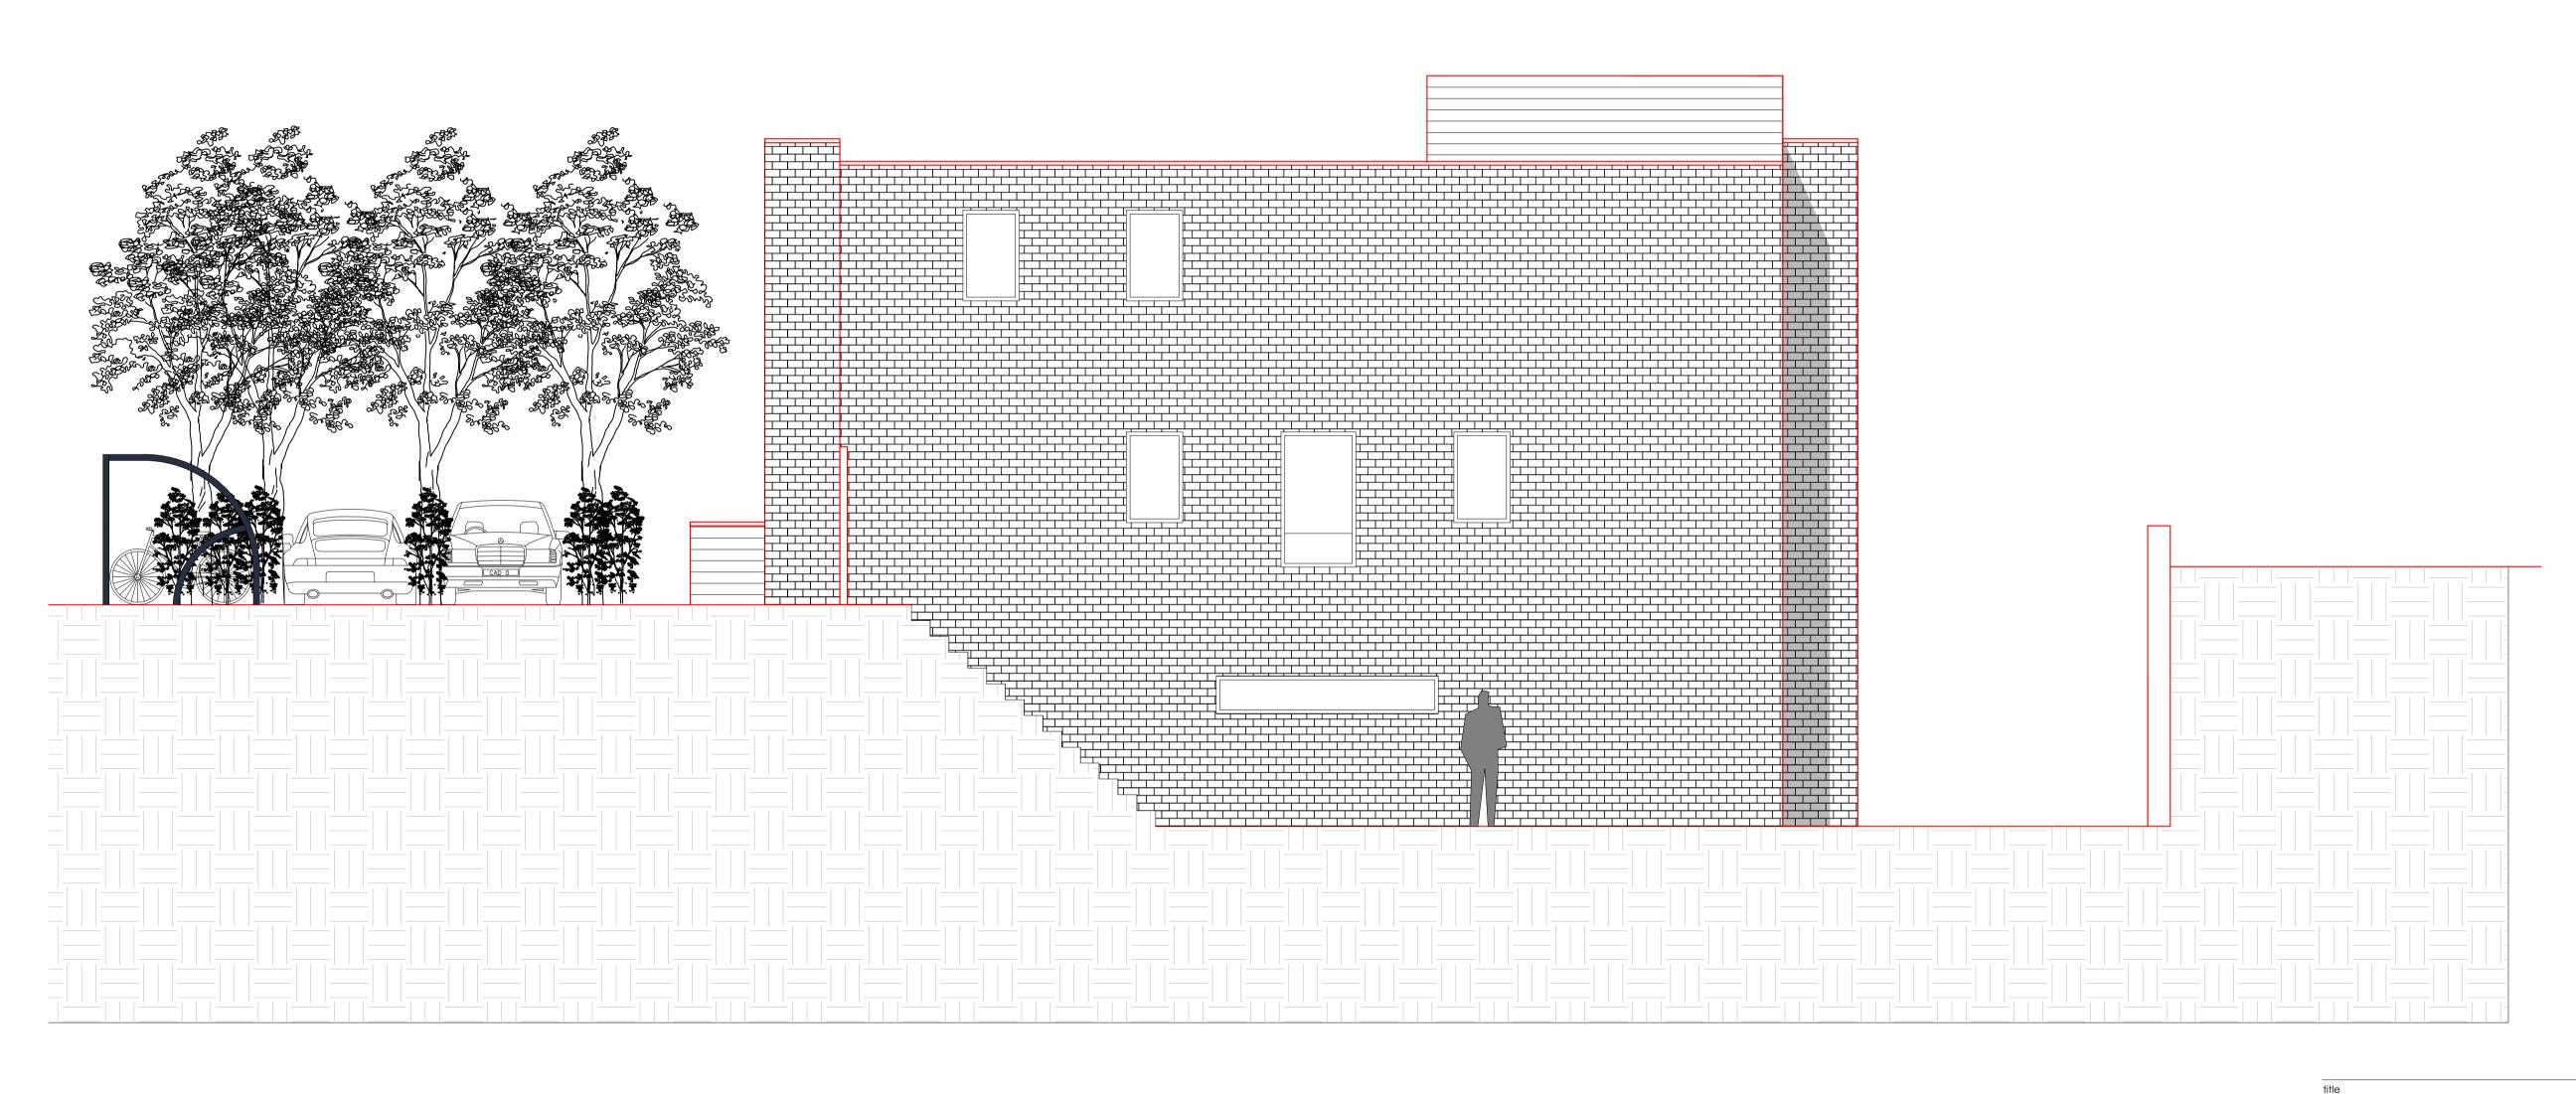

t: 020 8944 8050 f: 020 8946 9506 e: bma@burgessmean.co.uk

date: DEC 2019 sc drawn by: SA file name: checked:

1:50 (A1) sk/06

client

description

PROPOSED SOUTH EAST ELEVATION

AM architects

burgess mean architects
unit 1, the warehouse
12 ravensbury terrace

Iondon
SW18 4RL

checked on site. any discrepancy between this drawing and other information is to be referred to the partnership. This drawing is copyright.

t: 020 8944 8050 f: 020 8946 9506 e: bma@burgessmean.co.uk