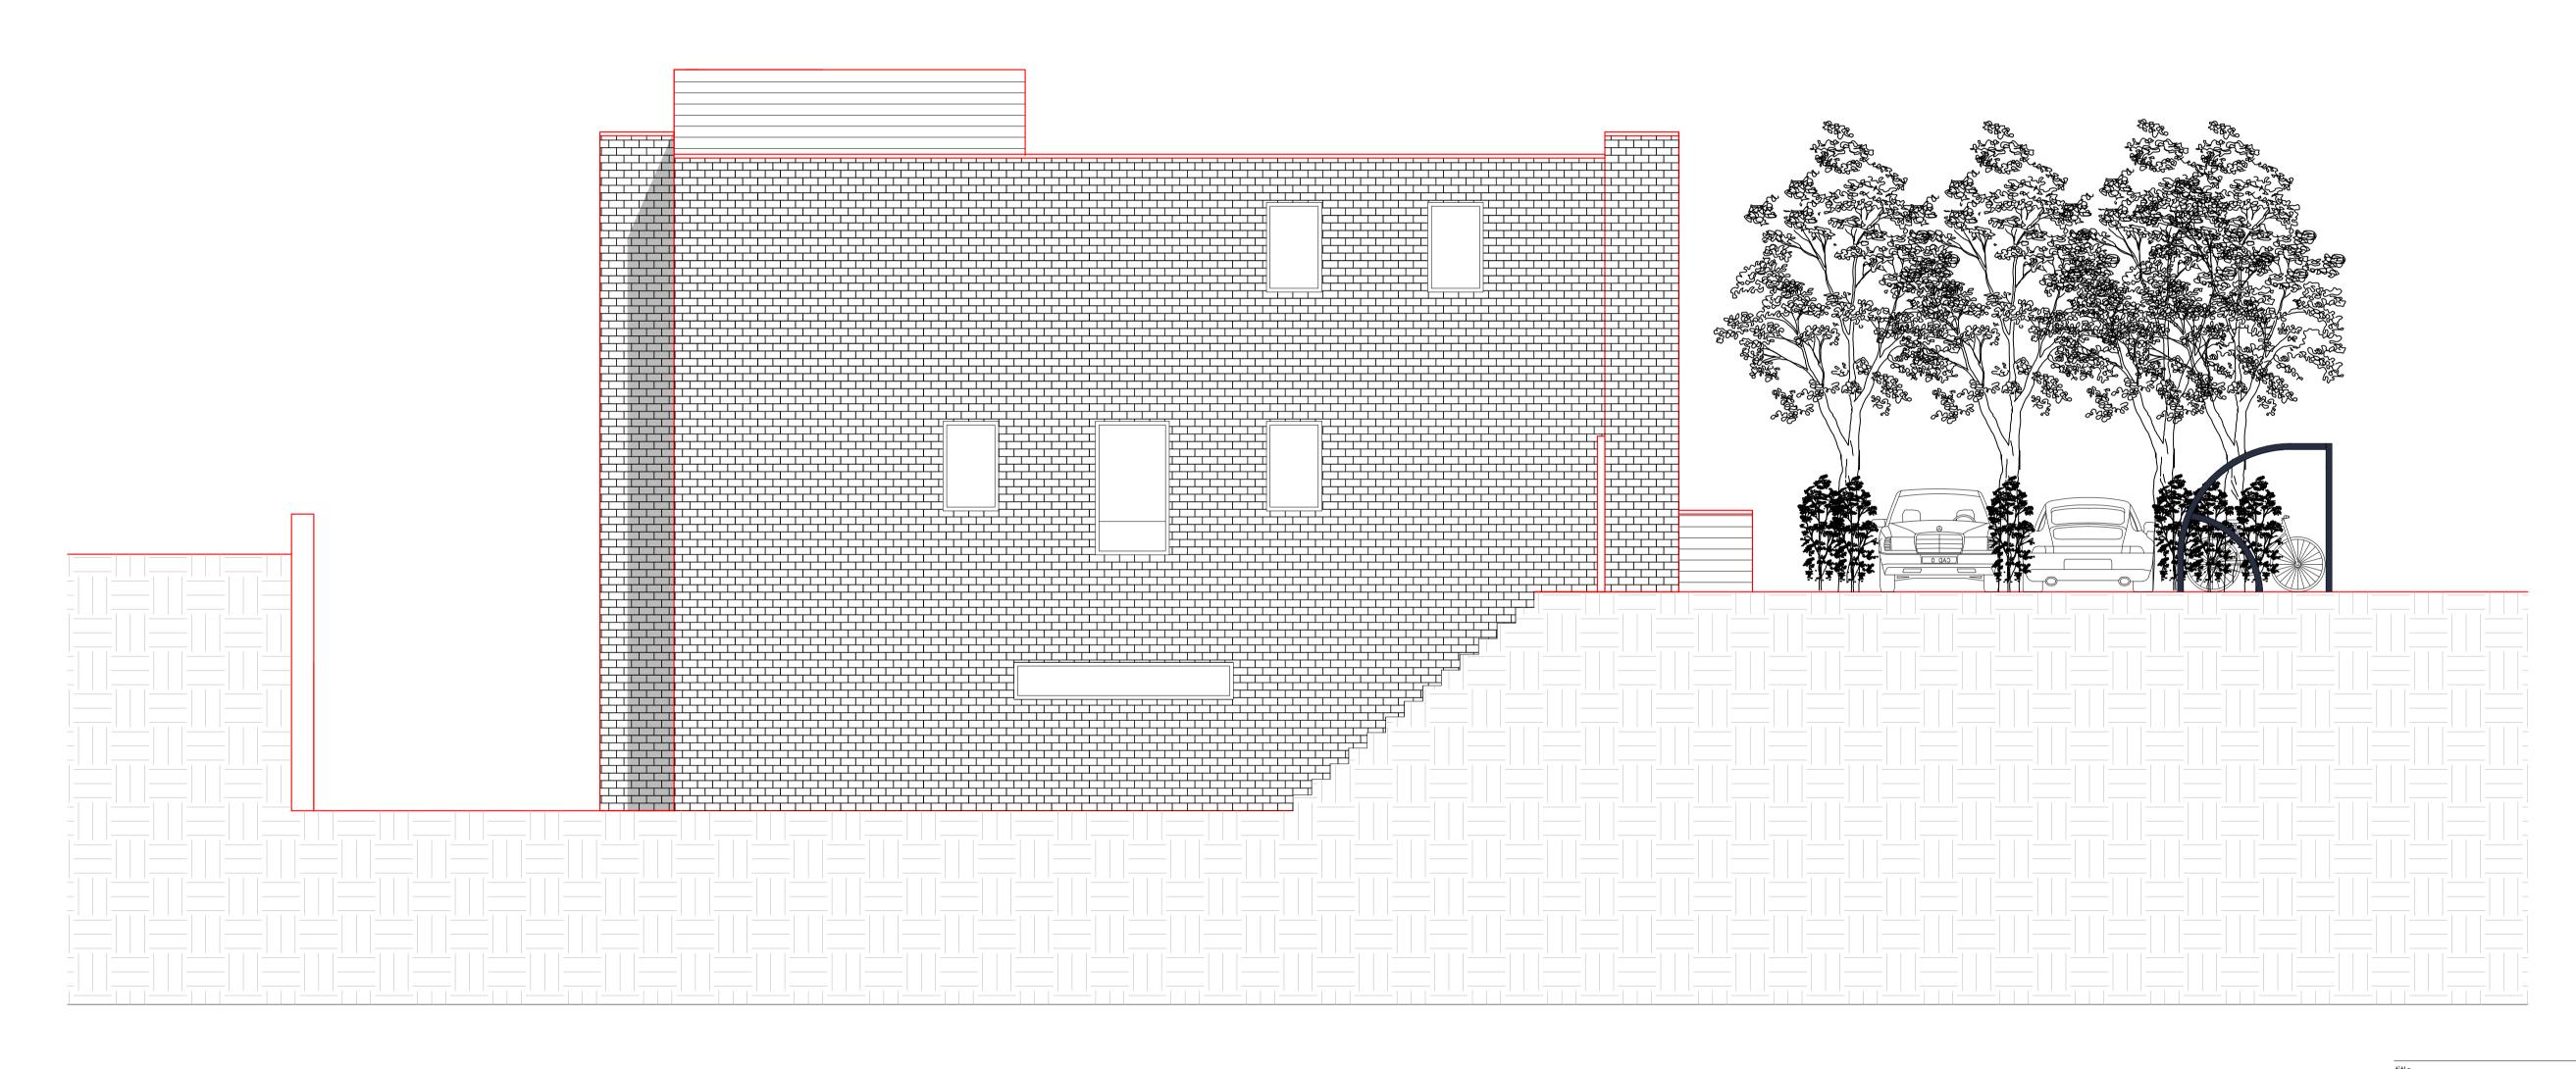

t: 020 8944 8050 f: 020 8946 9506 e: bma@burgessmean.co.uk

date: DEC 2019 sc drawn by: SA file name: checked:

1:50 (A1) sk/06

client

description

PROPOSED SOUTH EAST ELEVATION

AM architects

burgess mean architects
unit 1, the warehouse
12 ravensbury terrace

Iondon
SW18 4RL

checked on site. any discrepancy between this drawing and other information is to be referred to the partnership. This drawing is copyright.

t: 020 8944 8050 f: 020 8946 9506 e: bma@burgessmean.co.uk

date: DEC 2019
drawn by: SA
file name: checked: | 1:50 (A1)

drawing SK/08

This page is intentionally left blank