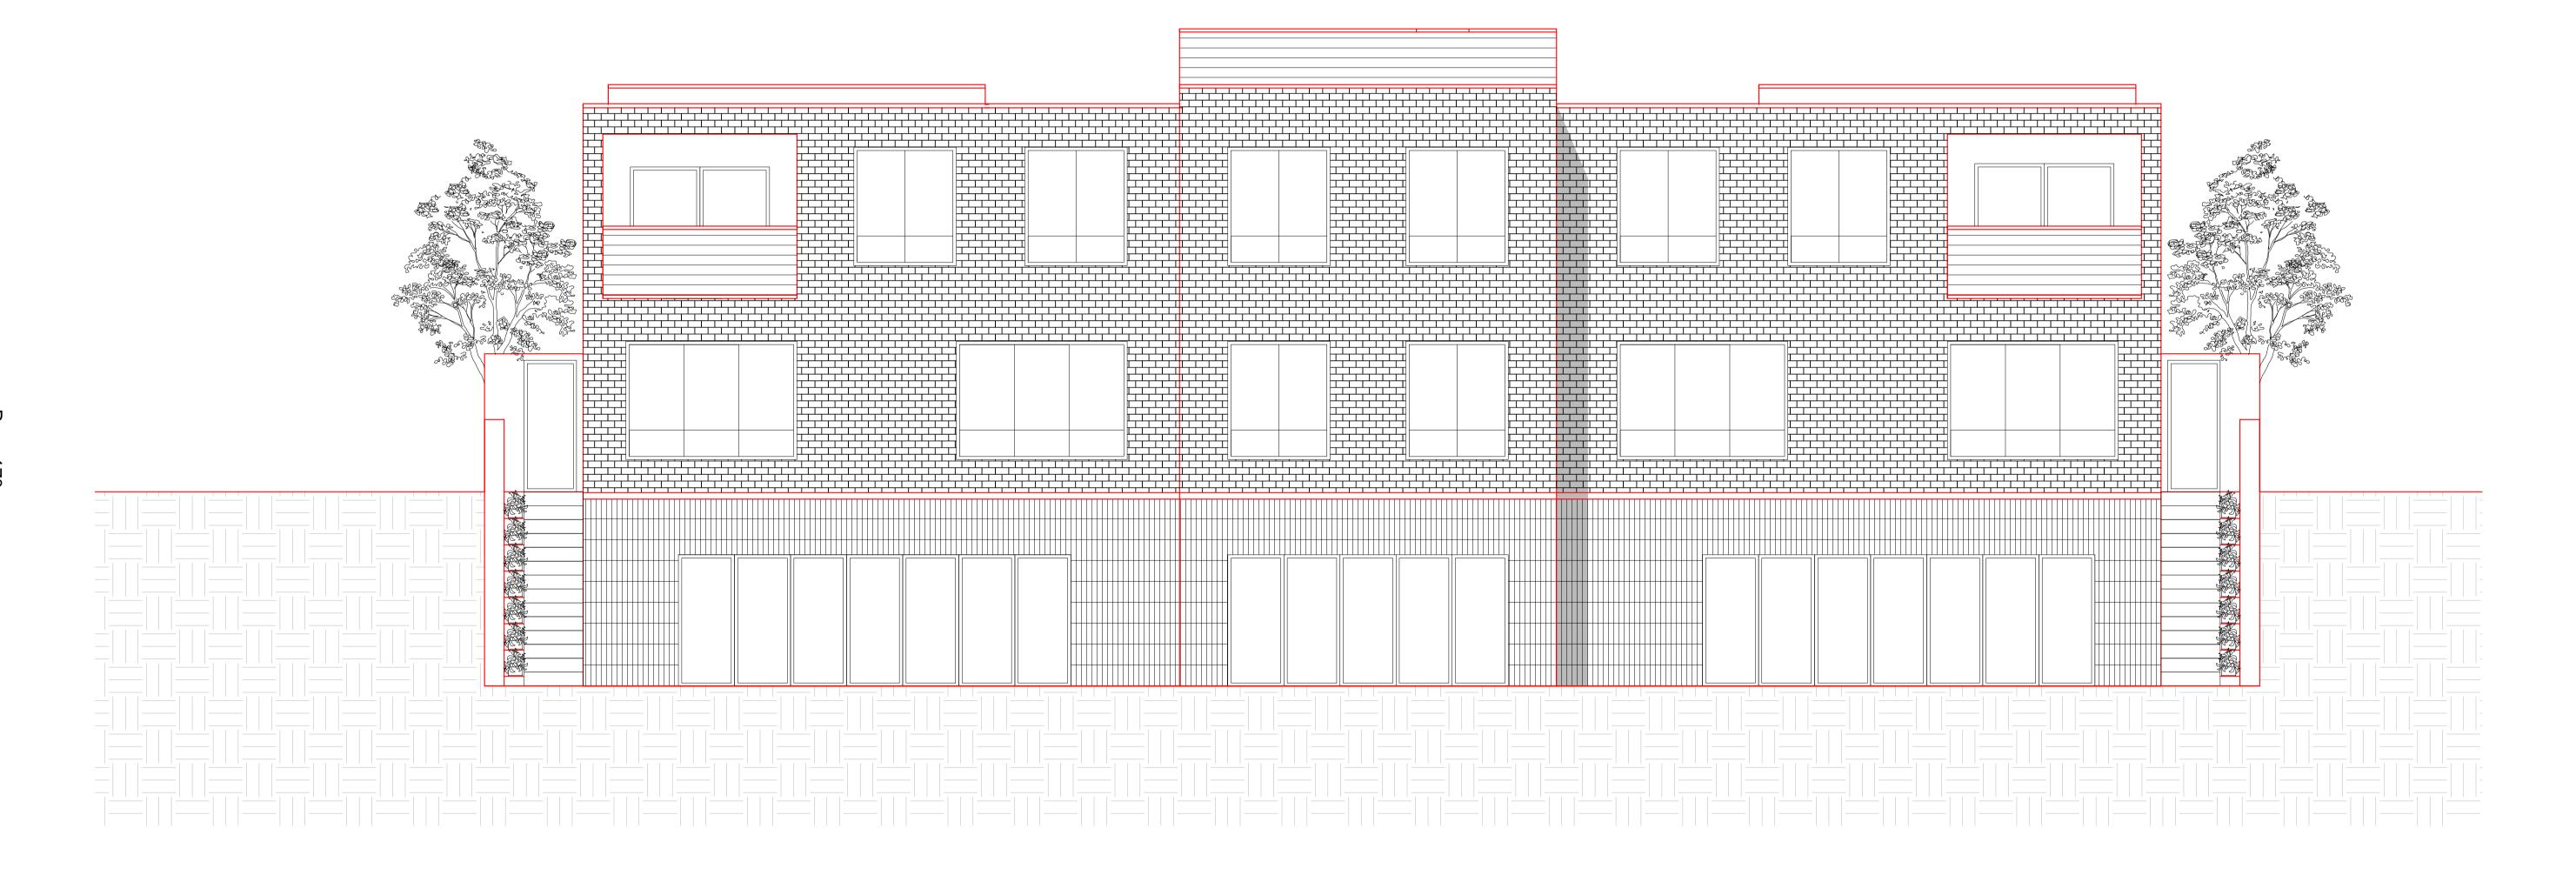

london SW18 4RL

all dimensions to be checked on site. any discrepancy between this drawing and other information is to be referred to the partnership. This drawing is copyright.

1: 020 8944 8050 f: 020 8946 9506 e: bma@burgessmean.co.uk

date: DEC 2019 drawn by: SA file name: checked:

1:50 (A1) drawing revisi

client

description

PROPOSED NORTH WEST ELEVATION

burgess mean architects
unit 1, the warehouse
12 ravensbury terrace
london

insions to be checked on site. any discrepancy between this drawing and other information is to be referred to the partnership. This drawing is copyright.