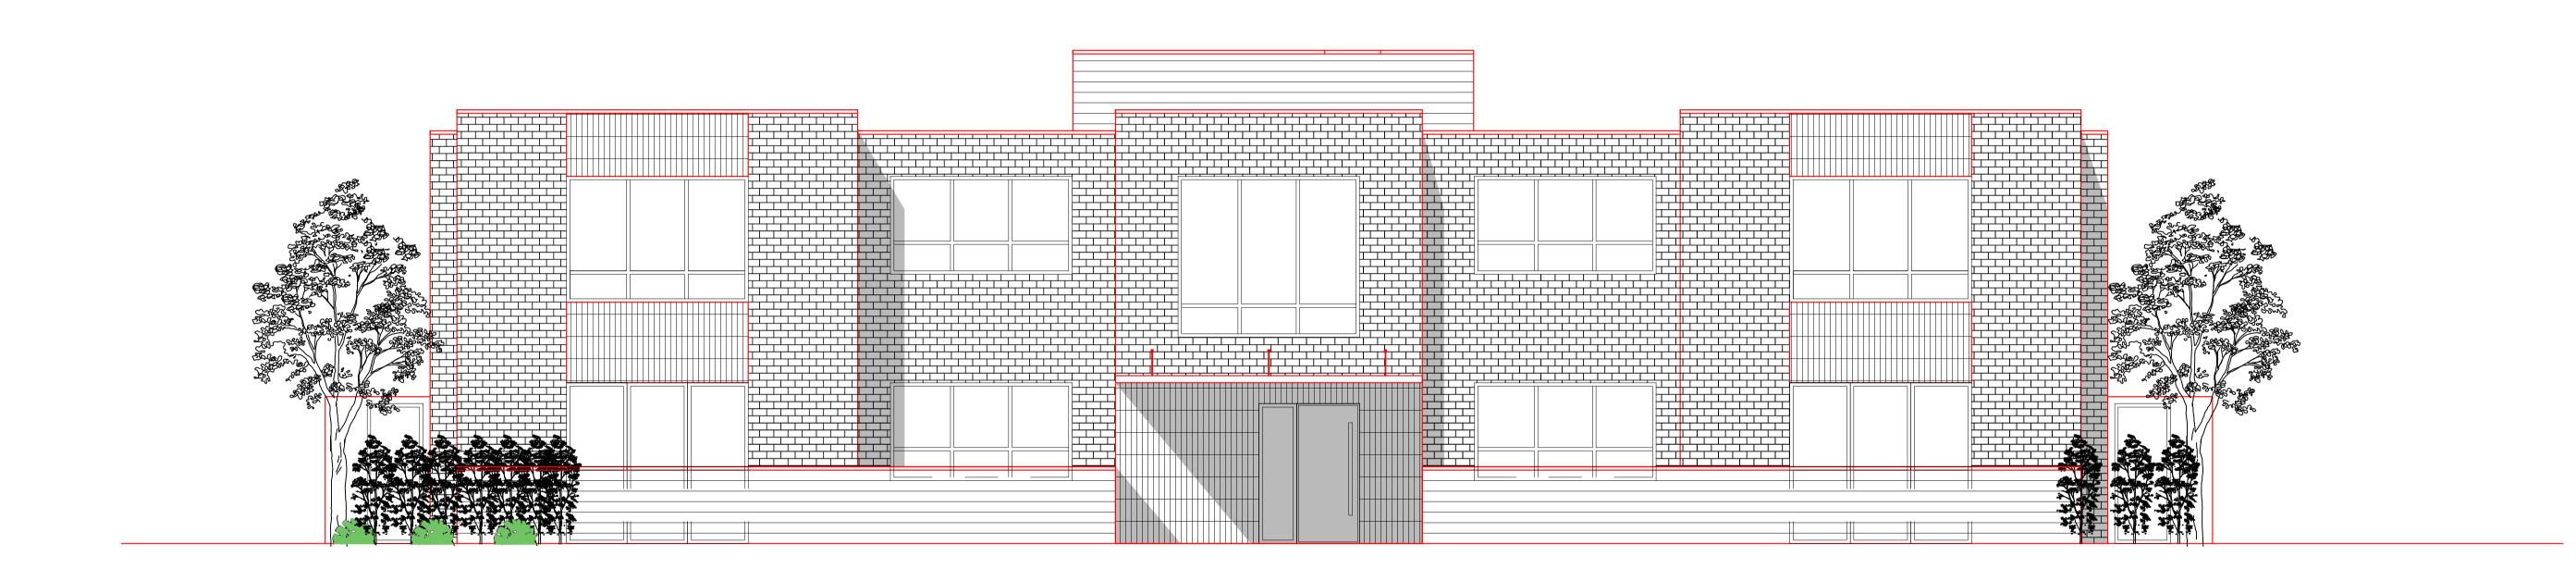

london SW18 4RL

all dimensions to be checked on site. any discrepancy between this drawing and other information is to be referred to the partnership. This drawing is copyright.

1: 020 8944 8050 f: 020 8946 9506 e: bma@burgessmean.co.uk

date: DEC 2019 drawn by: SA file name: checked:

1:50 (A1) drawing revisi

client

description

PROPOSED NORTH WEST ELEVATION

burgess mean architects
unit 1, the warehouse
12 ravensbury terrace
london

insions to be checked on site. any discrepancy between this drawing and other information is to be referred to the partnership. This drawing is copyright.